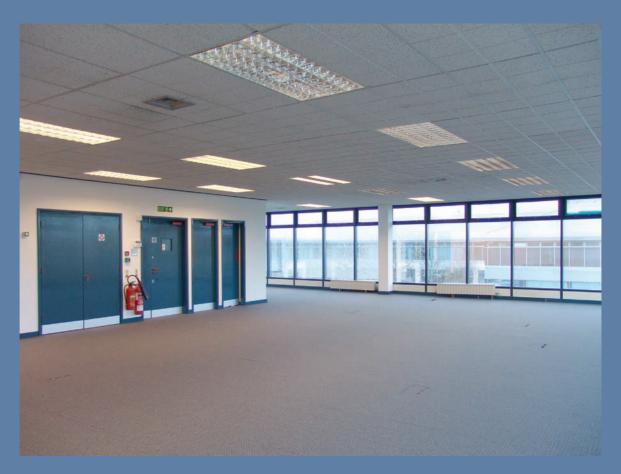

Self contained refurbished offices To let **5,954 sq ft** 552.1 sq m

#### **Availability:**

Reception 189 sq ft 2,879 sq ft First floor 5,954 sq ft

Total