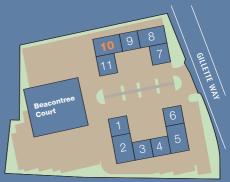

ne only for the guidance of intended purchasers or lessees and do not constitute nor constitute part of, an offer or contract. 2. All descriptions, dimensions, reference to condition and necessary permissions for use of occupation, and other details are given without responsibility and any intending purchasers or tenants should not rely on them as statements or representations of fac but must satisfy themselves by inspection or otherwise as to the correctness of each of them. 3. No person in the employment of Campbell Gordon has any authority to make or give any representation or warranty whatsoever in relation to this property. Unless otherwise stated the terms exclude VAT. These particulars were prepared in April 2009.









Ground floor offices
To let
2,848 sq ft
264.6 sq m











**Beacontree Plaza** 

#### **Amenities:**

- 9 car parking spaces
- Gas central heating
- Carpeting
- Suspended ceiling, integral fluorescent lighting
- Air conditioning
- Male & female WC
- Kitchenette
- Meeting room facilities\*
- \* Large and small meeting room facilities are available in Beacontree Court, free of charge at date of printing

#### Viewing:

Strictly by appointment via the sole letting agents:



Sarah Brisbane

A new fully repairing and insuring lease with term to be agreed. Rent available on request.

#### **Business Rates:**

We would advise parties to make their own enquiries of Reading Borough Council, 0118 939 0900.