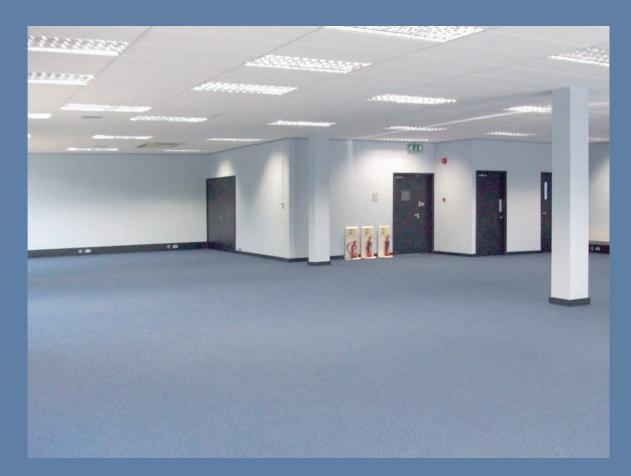

Connection2

Offices are predominantly open plan, with 3 separate partitioned offices

#### **Amenities:**

- 8 car parking spaces
- 24 hour on-site security
- Gas central heating
- Carpeting
- Suspended ceiling, integral fluorescent lighting
- Raised floor
- Male & female WC
- Shower
- Kitchenette
- Meeting room facilities\*
- \* Large and small meeting room facilities are available in Beacontree Court, free of charge at date of printing