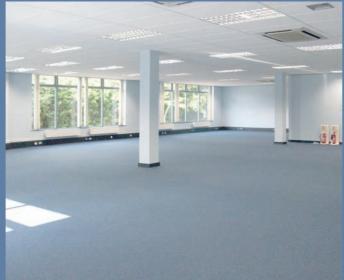

Ground floor offices
To let
2,848 sq ft
264.6 sq m

**Beacontree Plaza** 

#### **Amenities:**

- 9 car parking spaces
- Gas central heating
- Carpeting
- Suspended ceiling, integral fluorescent lighting
- Air conditioning
- Male & female WC
- Kitchenette
- Meeting room facilities\*
- \* Large and small meeting room facilities are available in Beacontree Court, free of charge at date of printing