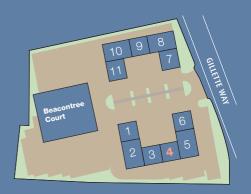

spaces
- 24 hour on-site security
- Gas central heating
- Suspended ceiling, integral fluorescent lighting
- Carpeting
- Kitchenette
- Male & female WC
- Meeting room facilities\*
- \* Large and small meeting room facilities are available in Beacontree Court, free of charge at date of printing

A new fully repairing and insuring lease with term to be agreed. Rent available upon request.

#### **Business Rates:**

We would advise parties to make their own enquiries of Reading Borough Council, 0118 939 0900.



## **Beacontree Plaza**

#### Viewing:

Strictly by appointment via the sole letting agents:











First floor offices
To let
1,855 sq ft
172 3 sq m





# Beacontree Plaza occupiers

Kyocera

Grontmi

CTG

Prestoprint

**Logicall Results** 

Fleetmatic

**EFG** 

Connection2





# **Beacontree Plaza**

#### **Amenities:**

- 8 car parking spaces
- 24 hour on-site security
- Gas central heating
- Carpeting

**Terms:** 

• Suspended ceiling, integral fluorescent lighting

Rent available on request.

- Raised floor
- Male & female WC
- Kitchenette
- Meeting room facilities\*
- \* Large and small meeting room facilities are available in Beacontree Court, free of charge at date of printing

#### Viewing:

Strictly by appointment via the sole letting agents::

### Campbell Gordon campbellgordon.co.uk 0118 959 7555



## **Business Rates:**

We would advise parties to make their own enquiries of Reading Borough Council, 0118 939 0900.

A new fully repairing and insuring lease with term to be agreed.

Duncan Campbell

Shaun Walters
Darren Parkinson

Campbell Gordon and