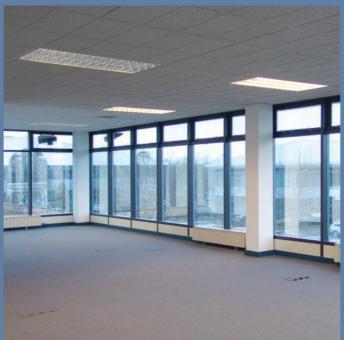

First floor offices
To let
1,903 sq ft
176.8 sq m

Connection2

Offices are predominantly open plan, with 3 separate partitioned offices